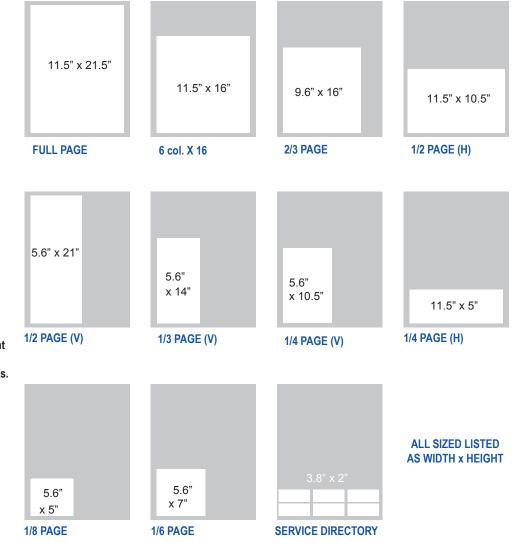

## RATES, SIZES & SPECS

| AD SIZES          | OPEN<br>RATE | 4 WEEK<br>AD RATE | 8 WEEK<br>AD RATE | 12 WEEK<br>AD RATE |
|-------------------|--------------|-------------------|-------------------|--------------------|
| FULL PAGE         | \$1,134      | \$1,020           | \$918             | \$827              |
| 3/4 PAGE          | \$864        | \$777             | \$700             | \$630              |
| 2/3 PAGE          | \$720        | \$648             | \$583             | \$524              |
| 1/2 PAGE (H OR V) | \$510        | \$460             | \$413             | \$372              |
| 1/3 PAGE          | \$378        | \$340             | \$306             | \$280              |
| 1/4 PAGE (H OR V) | \$284        | \$256             | \$230             | \$207              |
| 1/8 PAGE          | \$135        | \$122             | \$110             | \$99               |
| 1/6 PAGE          | \$189        | \$171             | \$154             | \$138              |
| SVC DIRECTORY     | \$25         | \$22              | \$20              | \$18               |